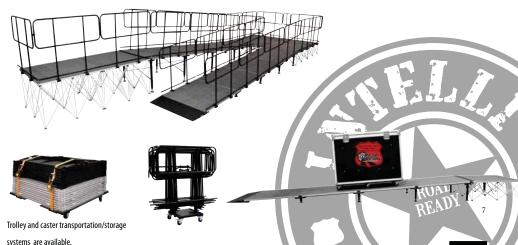

When it's time to break down, you'll find that disassembly and storage is equally convenient. Platforms and risers are so compact that they can easily fit in the trunk of a car! Optional transportation/storage cases and trolleys are also available.

#### Expandable and upgradable...

The good news is that as your needs grow, so can your stage system. Intellistage $^{\text{TM}}$ stages are the only stages that are completely modular and customizable. Platforms, risers and other components are available on an individual basis so you can customize your stage system (in different heights, configurations and sizes) to accommodate both small and large events. We also offer a full range of accessories like stage skirts, storage/transportation systems, stage back drops, choral risers, seated risers, guard rails, mobile stage kits, ramps and more. So go on! Feel free to take the Stage! Anywhere you like!