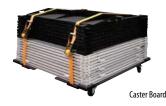

#### Stage Platform Transportation Caster System

Capable of holding 24 platforms, our caster boards are designed for on site transportation and storage. Caster boards feature beefy lockable caster wheels, corner locking mechanisms to secure the base platform and industrial straps/ratchets to ensure that nothing moves unless you want it to.

The perfect solution for moving an entire stage system for show purposes as well as for storage in between shows. Available for 3' x 3' stage systems and 4' x 4' stage systems.