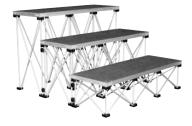

#### **Square Risers**

Square Risers are available in 3' x 3' and 4' x 4' sizes and are designed to work with our square platforms and folding platforms. They are available in 8", 16", 24" and 32" heights. Risers can be stacked on top of one another in various height combinations up to 64" high using our optional ISREK riser coupler (never stack more than 2 risers high).

32", 24", 16" and 8" riser heights