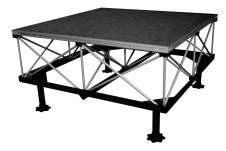

# Mobile, height adjustable, and waterproof stages

#### Mobile Stages/Mobile Drum Risers

Any of our stages or drum risers can be made mobile by fitting them with our mobile stage kit. We created metal frames that are designed to fit onto the bottom our stage risers. Special 3 1/2" wheels with brakes then attach to these frames. The result is a fully mobile stage that can be wheeled from place to place without being disassembled!

Need help setting up your stage on uneven ground? Using the same metal frames that allow you to make our stages mobile, you can easily change out the wheels from the bottom of the frames and replace them with our height adjustable legs. Each leg can be adjusted up to 5" vertically and allows you full and complete control on how you want to set up your stage.