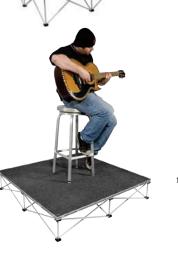

#### Performer Packages

For the hard working one man show, we have created several performer packages. They are available in different sizes and heights (choices vary per market. Please contact your Intellistage™ dealer or distributor). We have various packages available for DJ's, guitar players, keyboard players, magicians and more! Economically priced and small enough to fit in the trunk of a car, these are a great value for the working performer. Skirting options and transportation/storage systems are also available.

Storage/transportation dolly available for all performer packages.