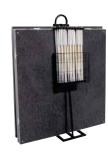

#### Storage Cases

Perfect for touring or rental applications, our storage cases provide great protection and security for your stage when moving from venue to venue. Mounted on 4 heavy duty casters with brakes, each case fits 6 platforms and 6 risers and even features additional space for hardware, clamps and skirts. Available for 3' x 3' stage systems and 4' x 4' stage systems. 4' x 4' cases feature an easy slide in loading design.