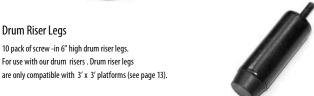

#### **Drum Risers**

Finally, the product that everyone has been waiting for. A compact, lightweight, sturdy drum riser. Our drum risers are available in 6′ x 6′, 8′ x 8′ and 12′ x 8′ sizes and are available in 5 different heights; 6″, 8″, 16″, 24″ and 32″. Small enough to fit in the trunk of your car, these beauties can be used alone or with your Intellistage™ system. Mobile drum risers with wheels are also available. Skirting options and transportation/storage systems are available as well.

#### ISRPX4 and ISPTX2 Cable Port Plugs

**Drum Riser Legs** 

Our 4' x 4' stage platforms come standard with cable ports. We offer cable port plugs in tuffcoat, industrial and carpeted finishes.

IS6LEGX10 Drum Riser Leas