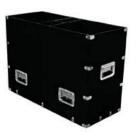

#### Riser/Skirt/Accessory Cases

Our accessory cases are designed to work with our stage platform transportation caster system. Simply strap the accessory case on top of our stage platform transportation caster system and you are ready to roll. These cases are available for 3' x 3' and 4' x 4' stage systems and hold up to 18 risers and skirts. The perfect addition to make organizing and moving your stage even more hassle free!