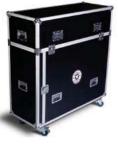

#### Storage Cases

Perfect for touring or rental applications, our storage cases provide great protection and security for your stage when moving from venue to venue. Mounted on 4 heavy duty casters with brakes, each case fits 6 platforms and 6 risers and even features additional space for hardware, clamps and skirts. Available for 3' x 3' stage systems and 4' x 4' stage systems. 4' x 4' cases feature an easy slide in loading design.