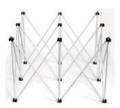

# Intellistage stage risers

#### How Risers and Platforms Work Together to Create Your Dream Stage.

Our unique accoridan-style folding stage risers are lightweight, compact and strong. They are rated 185 lbs per sq. ft! Risers lock securely into our stage platforms via special platform locking mechanisms. Stage platforms lock to other platforms using a special hex key and platform to platform connectors built into sides of each platform. Platforms come in various shapes and finishes and risers come in matching shapes and various heights. The result? This unique modular system allows you to create stages in a multitude of heights, shapes and configurations.