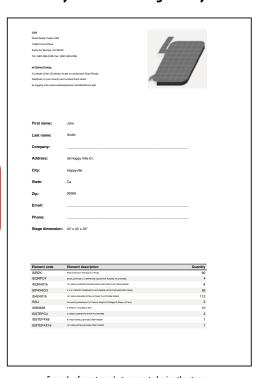

#### Create your custom stage online instantly!

To make designing your custom stage a snap, we created our stage builder software. Simply go to www. Intellistage.com, click on the stage-builder, and our software will design a custom stage for you according to your specifications. Our software will add anything you need including ramps, guard rails, skirts, transportation/storage systems and accessories and provide you with a detailed design of your new stage as well a list of all the components that make up your stage. You can then save your custom design as a pdf document.

The possibilities are endless!

# Go to www. Intellistage.com and build your custom stage today!

Example of a customer's stage created using the stage builder.