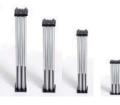

#### **Square Risers**

Square Risers are available in 3' x 3' and 4' x 4' sizes and are designed to work with our square platforms and folding platforms. They are available in 8", 16", 24" and 32" heights. Risers can be stacked on top of one another in various height combinations up to 64" high using our optional ISREK riser coupler (never stack more than 2 risers high).

32", 24", 16" and 8" riser heights