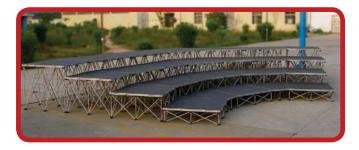

#### Catwalks

Our catwalks are 6' wide and consist of square platforms with two matching quarter round platforms to give your catwalk a finished professional look. Catwalks can be used alone or easily attach to the end of your existing stage. They are available in prepackaged kits of different heights and lengths. If you need to add extra length to your catwalk, catwalk extensions are available and are sold in 3' long sections. Skirting options and transportation/ storage systems are also available.

6' x 3' Catwalk Extension