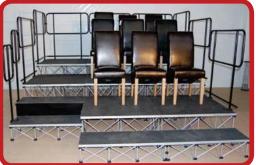

#### Prepackaged Stage Kits

We take the hassle out of buying a stage with our prepackaged stage kits. These kits are ready to go and include everything you need to get your show going including platforms, risers, and all the necessary hardware for putting your stage together. You can choose from basic stage kits or deluxe stage kits that include guardrails, skirts and steps. Kits are available in 8″, 16″, 24″ and 32″ heights and in 96, 192 or 288 square foot configurations. Step kits are also available. (choices vary per market. Please contact your Intellistage™ dealer or distributor).

Deluxe Stage Kit

Step Kit