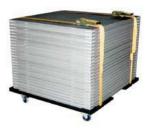

#### Stage Platform Transportation Caster System

Capable of holding 24 platforms, our caster boards are designed for on site transportation and storage. Caster boards feature beefy lockable caster wheels, corner locking mechanisms to secure the base platform and industrial straps/ratchets to ensure that nothing moves unless you want it to.

The perfect solution for moving an entire stage system for show purposes as well as for storage in between shows. Available for 3' x 3' stage systems and 4' x 4' stage systems.