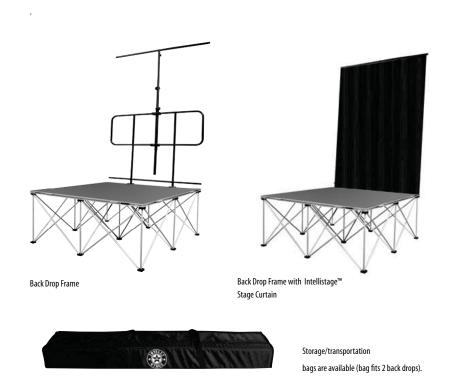

#### Stage Back Drops

Intellistage<sup>™</sup> back drops provide the perfect finishing touch for your stage system. Designed to work with existing guard rails, our back drops install easily onto our standard Intellistage<sup>™</sup> 4' x 4' guard rail panels. Back drops are sold in modular 4 foot sections allowing design flexibility to fit nearly any size stage. One back drop section consists of a 4' wide metal T-bar assembly that installs on top of an existing guard rail. Once installed, the T-bar telescopes out and is adjustable in height from 5' to 12' high depending on your needs. The T-bar's telescope design also allows it to be disassembled and folded down compactly into a 4' high length for easy transportation and storage. Intellistage<sup>™</sup> back drop panels are designed to be used with Intellistage<sup>™</sup> stage curtains. Intellistage<sup>™</sup> stage curtains are available in 8' x 4' wide panels and are made of a black fire retardant material. Intellistage<sup>™</sup> stage back drops also allow for easy installation of customers' own custom made curtains, custom banners or projection screens. Storage/transportation bags for back drops and curtains are also available.