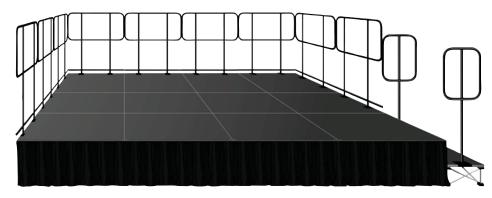

### Stage guard rails

#### Stage Guard Rails

If safety is your concern, our guard rails are the prefect addition to your stage system. Designed to keep performers safe, our guard rails are available in 3 sizes to fit our 4' x 4' platforms, 3' x 3' platforms or our step platforms. All stage platforms come standard with pre-marked holes, so if you decide to add guard rails-installation is a snap. Simply drill holes at the pre-marked locations found on the platforms, mount your guard rails with the provided mounting screws and connect the guard rail sections together with our special guardrail to guardrail connector hardware (hardware is included).