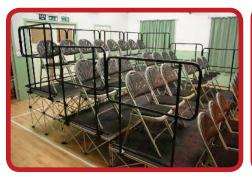

#### Seated Risers

Our seated risers are available in 3 tiered and 4 tiered heights of 8", 16" 24" and 32" and consist of 3' or 4' wide platforms. They are completely modular and customizable and can be set-up to accomodate anywhere from 9 chairs up to over a 100 chairs. The same system can also be set-up in various configurations such as straight, arc shaped, winged and horseshoe shaped configurations; depending on your needs. All systems come standard with chair stops and are available in carpet, tuffcoat or industrial finishes. Optional guard rails are available.