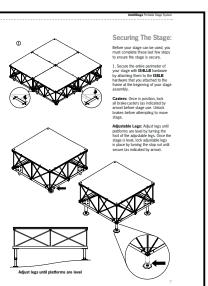

Need help setting up your stage on uneven ground? Using the same metal frames that allow you to make our stages mobile, you can easily change out the wheels from the bottom of the frames and replace them with our height adjustable legs. Each leg can be adjusted up to 5" vertically and allows you full and complete control on how you want to set up your stage.

We also offer Riser Leveling Cups to compensate for uneven surfaces. (see page 21)