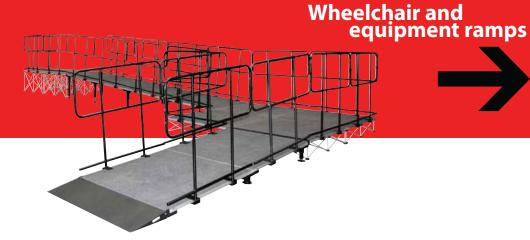

#### Wheelchair and Equipment Ramps

Our equipment and wheelchair ramps allow equipment and people easy access to the stage. Easy assembly, compact storage and lightweight, but solid construction are what set Intellistage™ ramps apart. Ramps consist of metal frames and adjustable legs. How do they work? Metal frames and ramp legs are set-up and then the ramp legs are adjusted to create the necessary slope for the ramp. Standard 4′ x 4′ Intellistage™ platforms (carpet finish, tuff coat finish or industrial finish) are then installed into the metal frames. Intellistage™ ramps offer maximum installation flexibility. Ramps can be attached to Intellistage™ stages straight on, on the side with a landing and in switchback or 90 degree angle configurations for optimal usage of available installation space. Their modular design is also a plus, allowing for easy upgrades when stage heights change.

All wheel chair ramps come standard with guard rails and guard rail options are available for 24" and 32" high equipment ramps. Two different ramp transportation/storage systems are also available. The Trolley system consists of a universal trolley that houses platforms, metal frames and adjustable legs. The Caster Board system consists of a caster board for housing platforms, metal frames and legs.