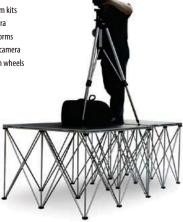

#### Camera Platforms

Designed to elevate observers, camera operators, or performers to ensure a clear line of sight, our camera platform kits ensure the perfect angle every time. Consisting of single or double 4' x 4' platforms and matching risers, our camera platform kits are available in 8", 16" 24" or 36" heights and in tuffcoat, industrial or carpeted finishes. Single platforms allow camera and camera men to operate from the same platform, while double platforms allow equipment and camera men to be on two separate platforms thus reducing camera/shake and movement. Mobile camera platforms with wheels are also available. Skirting options and transportation/storage systems are also available.

Mobile camera platforms are also availabe.