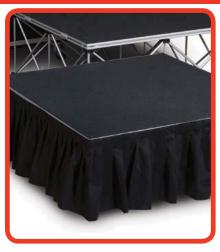

#### Stage Skirts

When you want to dress-up your stage system a bit, our stage skirts are the perfect solution. They clip onto your stage with special skirt clips. Available in 8' panels, these perfect little black accessories are available in 8", 16", 24" and 32" heights.