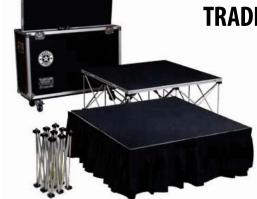

When it's time to break down, you'll find that disassembly and storage is equally convenient. Platforms and risers are so compact that they can easily fit in the trunk of a car! Optional transportation/storage cases and trolleys are also available.

#### Expandable and upgradable...

The good news is that as your needs grow, so can your stage system. Intellistage $^{\text{TM}}$ stages are the only stages that are completely modular and customizable. Platforms, risers and other components are available on an individual basis so you can customize your stage system (in different heights, configurations and sizes) to accommodate both small and large events. We also offer a full range of accessories like stage skirts, storage/transportation systems, stage back drops, choral risers, seated risers, guard rails, mobile stage kits, ramps and more. So go on! Feel free to take the Stage! Anywhere you like!