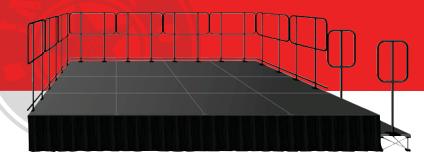

#### Stage Guard Rails

If safety is your concern, our guard rails are the prefect addition to your stage system. Designed to keep performers safe, our guard rails are available in 3 sizes to fit our 4' x 4' platforms, 3' x 3' platforms or our step platforms. All stage platforms come standard with pre-marked holes, so if you decide to add guard rails-installation is a snap. Simply drill holes at the pre-marked locations found on the platforms, mount your guard rails with the provided mounting screws and connect the guard rail sections together with our special guardrail to guardrail connector hardware (hardware is included).