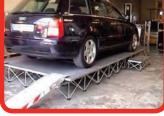

Video of a car being driven onto one of our stages, illustrating the strength of our staging.