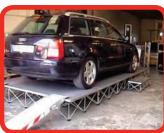

Video of a car being driven onto one of our stages, illustrating the strength of our staging.