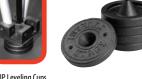

# Riser Leveling Cups

Designed to help compensate for uneven ground, these stacking cups fit on the bottom side of riser feet and snap together with other stacking cups in order to allow you to level out your stage. Available in packs of 25, stacking cups are the fastest way to get your stage level so the show can go on!

ISSTCUP Leveling Cups

ISRK Stage Hardware