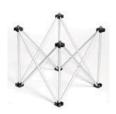

# Intellistage stage risers

#### How Risers and Platforms Work Together to Create Your Dream Stage.

Our unique accoridan-style folding stage risers are lightweight, compact and strong. They are rated 185 lbs per sq. ft! Risers lock securely into our stage platforms via special platform locking mechanisms. Stage platforms lock to other platforms using a special hex key and platform to platform connectors built into sides of each platform. Platforms come in various shapes and finishes and risers come in matching shapes and various heights. The result? This unique modular system allows you to create stages in a multitude of heights, shapes and configurations.