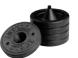

# Riser Leveling Cups

Designed to help compensate for uneven ground, these stacking cups fit on the bottom side of riser feet and snap together with other stacking cups in order to allow you to level out your stage. Available in packs of 25, stacking cups are the fastest way to get your stage level so the show can go on!

ISSTCUP Leveling Cups

ISRK Stage Hardware