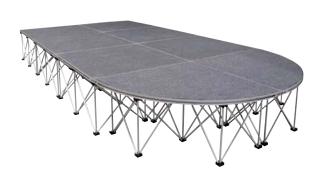

# Intellistage stage platforms

#### Square Platforms

Available in 3' x 3' or 4' x 4' sizes - in carpet, tuffcoat or industrial finishes. 4' x 4' platforms come standard with cable ports.

#### How Risers and Platforms Work Together to Create Your Dream Stage.

Our unique accoridan-style folding stage risers are lightweight, compact and strong. They are rated 185 lbs per sq. ft! Risers lock securely into our stage platforms via special platform locking mechanisms. Stage platforms lock to other platforms using a special hex key and platform to platform connectors built into sides of each platform. Platforms come in various shapes and finishes and risers come in matching shapes and various heights. The result? This unique modular system allows you to create stages in a multitude of heights, shapes and configurations.