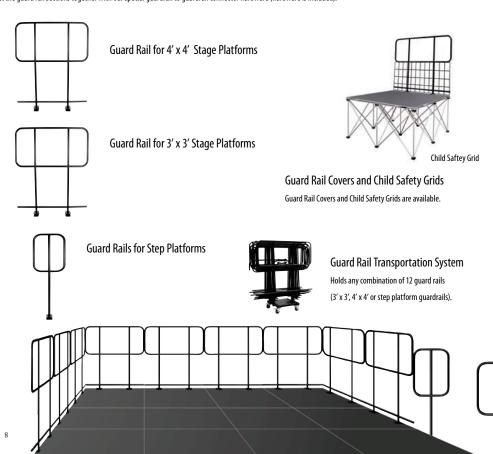

#### Stage Guard Rails

If safety is your concern, our guard rails are the prefect addition to your stage system. Designed to keep performers safe, our guard rails are available in 3 sizes to fit our 4' x 4' platforms, 3' x 3' platforms or our step platforms. All stage platforms come standard with pre-marked holes, so if you decide to add guard rails-installation is a snap. Simply drill holes at the pre-marked locations found on the platforms, mount your guard rails with the provided mounting screws and connect the guard rail sections together with our special guardrail to guardrail connector hardware (hardware is included).

All wheel chair ramps come standard with guard rails and guard rail options are available for 24" and 32" high equipment ramps. Two different ramp transportation/storage systems are also available. The Trolley system consists of a universal trolley that houses platforms, metal frames and adjustable legs. The Caster Board system consists of a caster board for housing platforms, metal frames and legs.