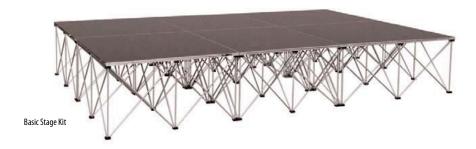

#### Prepackaged Stage Kits

We take the hassle out of buying a stage with our prepackaged stage kits. These kits are ready to go and include everything you need to get your show going including platforms, risers, and all the necessary hardware for putting your stage together. You can choose from basic stage kits or deluxe stage kits that include guardrails, skirts and steps. Kits are available in 8″, 16″, 24″ and 32″ heights and in 96, 192 or 288 square foot configurations. Step kits are also available. (choices vary per market. Please contact your Intellistage™ dealer or distributor).