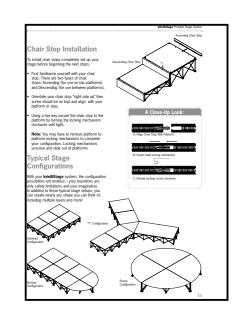

#### **Chair Stops**

We offer ascending and descending chairs stops for our 3' x 3' and 4' x 4' stage platforms as well as our step platforms.

Our extra parts kit contains: 4 corner locking posts, 4 coupling posts, 4 riser feet, 16 riser pins, 4 hex keys and 4 platform to platform locking mechanisms.