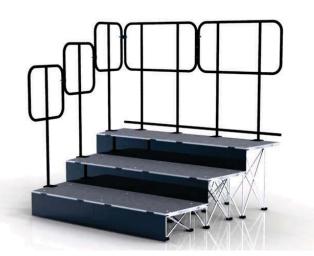

#### **Step Platforms**

Available in 3' x 1' and 4' x 1' sizes- in carpet, tuffcoat or industrial finishes. These platforms are used to create stage steps.

#### Step Risers

Step risers are available in a 3' x 1' and 4' x 1' sizes and are designed to work with our step platforms. 3' x 1' risers are available in 8", 16" and 24" heights. 4' x 1' risers are availabe in 8", 16", 24" and 32" height.

#### Stage Guard Rails

If safety is your concern, our guard rails are the prefect addition to your stage system. Designed to keep performers safe, our guard rails are available in 3 sizes to fit our 4' x 4' platforms, 3' x 3' platforms or our step platforms. All stage platforms come standard with pre-marked holes, so if you decide to add guard rails-installation is a snap. Simply drill holes at the pre-marked locations found on the platforms, mount your guard rails with the provided mounting screws and connect the guard rail sections together with our special guardrail to guardrail connector hardware (hardware is included).