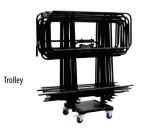

All wheel chair ramps come standard with guard rails and guard rail options are available for 24" and 32" high equipment ramps. Two different ramp transportation/storage systems are also available. The Trolley system consists of a universal trolley that houses platforms, metal frames and adjustable legs. The Caster Board system consists of a caster board for housing platforms, metal frames and legs.

#### Guard Rail/ Ramp Transportation Systems

We offer two options for guard rail/ramp transportation. Our trolley system consists of a universal trolley that houses either guard rails, or ramp platforms, metal frames and adjustable legs. Our caster board system consists of a caster board for housing ramp platforms, metal frames and legs.