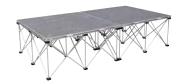

# Intellistage stage risers

#### How Risers and Platforms Work Together to Create Your Dream Stage.

Our unique accoridan-style folding stage risers are lightweight, compact and strong. They are rated 185 lbs per sq. ft! Risers lock securely into our stage platforms via special platform locking mechanisms. Stage platforms lock to other platforms using a special hex key and platform to platform connectors built into sides of each platform. Platforms come in various shapes and finishes and risers come in matching shapes and various heights. The result? This unique modular system allows you to create stages in a multitude of heights, shapes and configurations.

#### **Square Risers**

Square Risers are available in 3' x 3' and 4' x 4' sizes and are designed to work with our square platforms and folding platforms. They are available in 8", 16", 24" and 32" heights. Risers can be stacked on top of one another in various height combinations up to 64" high using our optional ISREK riser coupler (never stack more than 2 risers high).