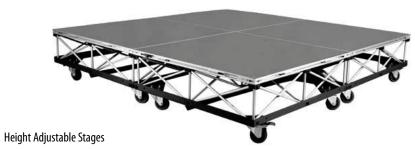

# Mobile, height adjustable, and waterproof stages

#### Mobile Stages/Mobile Drum Risers

Any of our stages or drum risers can be made mobile by fitting them with our mobile stage kit. We created metal frames that are designed to fit onto the bottom our stage risers. Special 3 1/2" wheels with brakes then attach to these frames. The result is a fully mobile stage that can be wheeled from place to place without being disassembled!

Need help setting up your stage on uneven ground? Using the same metal frames that allow you to make our stages mobile, you can easily change out the wheels from the bottom of the frames and replace them with our height adjustable legs. Each leg can be adjusted up to 5" vertically and allows you full and complete control on how you want to set up your stage.