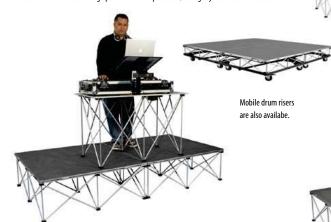

#### Mobile Stages/Mobile Drum Risers

Any of our stages or drum risers can be made mobile by fitting them with our mobile stage kit. We created metal frames that are designed to fit onto the bottom our stage risers. Special 3 1/2" wheels with brakes then attach to these frames. The result is a fully mobile stage that can be wheeled from place to place without being disassembled!

# Drum risers, mobile drum risers and performer packages

#### **Drum Risers**

Finally, the product that everyone has been waiting for. A compact, lightweight, sturdy drum riser. Our drum risers are available in 6′ x 6′, 8′ x 8′ and 12′ x 8′ sizes and are available in 5 different heights; 6″, 8″, 16″, 24″ and 32″. Small enough to fit in the trunk of your car, these beauties can be used alone or with your Intellistage™ system. Mobile drum risers with wheels are also available. Skirting options and transportation/storage systems are available as well.

#### Performer Packages

For the hard working one man show, we have created several performer packages. They are available in different sizes and heights (choices vary per market. Please contact your Intellistage™ dealer or distributor). We have various packages available for DJ's, guitar players, keyboard players, magicians and more! Economically priced and small enough to fit in the trunk of a car, these are a great value for the working performer. Skirting options and transportation/storage systems are also available.