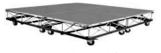

# Storage and transportation systems

#### Stage Platform Transportation Caster System

Capable of holding 24 platforms, our caster boards are designed for on site transportation and storage. Caster boards feature beefy lockable caster wheels, corner locking mechanisms to secure the base platform and industrial straps/ratchets to ensure that nothing moves unless you want it to.

The perfect solution for moving an entire stage system for show purposes as well as for storage in between shows. Available for 3' x 3' stage systems and 4' x 4' stage systems.